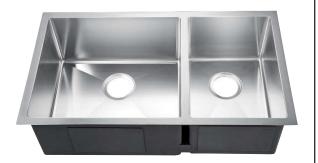

# 32" GUILIO DOUBLE BOWL UNDERMOUNT SINK

Cat. No KSSDB2572-SS

| W: | 32" |
|----|-----|
| D: | 18" |
| H: | 10" |

\*Please do NOT cut hole without template or actual product.

## Features:

- ► Solid 16 gauge, 304 grade metal construction
- ► Tight radius corners
- ► Easy maintenance with matte finish
- ► Template included
- Insulated for sound reduction
- ▶ Pads on all sides and bottom of sink
- ▶ Rim width is 1-1/8"
- ► Drain is 3-1/2"
- ▶60/40 offset
- Wire grid available to purchase separately, KSSDB2572-Wire