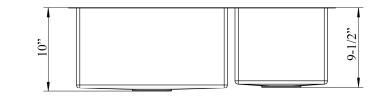

# 32" GUILIO DOUBLE BOWL UNDERMOUNT SINK

Cat. No KSSDB2572-SS

| W: | 32" |
|----|-----|
| D: | 18" |
| H: | 10" |

\*Please do NOT cut hole without template or actual product.

#### <u>Large</u>

Basin Interior:  $18^{\circ}$  W x 16" D Basin Depth:  $9^{-\frac{1}{2}}$ "

#### <u>Small</u>

Basin Interior:  $11^{\circ}$  W x 16" D Basin Depth:  $9^{-1/2}$ "