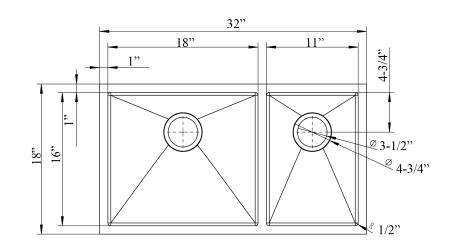

# 32" GUILIO DOUBLE BOWL UNDERMOUNT SINK

Cat. No KSSDB2572-SS

| W: | 32" |
|----|-----|
| D: | 18" |
| H: | 10" |

\*Please do NOT cut hole without template or actual product.

#### <u>Large</u>

Basin Interior:  $18^{\circ}$  W x 16" D Basin Depth:  $9^{-\frac{1}{2}}$ "

#### <u>Small</u>

Basin Interior:  $11^{\circ}$  W x 16" D Basin Depth:  $9^{-1/2}$ "

## Features:

- ► Solid 16 gauge, 304 grade metal construction
- ► Tight radius corners
- ► Easy maintenance with matte finish
- ► Template included
- Insulated for sound reduction
- ▶ Pads on all sides and bottom of sink
- ▶ Rim width is 1-1/8"
- ► Drain is 3-1/2"
- ▶60/40 offset
- Wire grid available to purchase separately, KSSDB2572-Wire